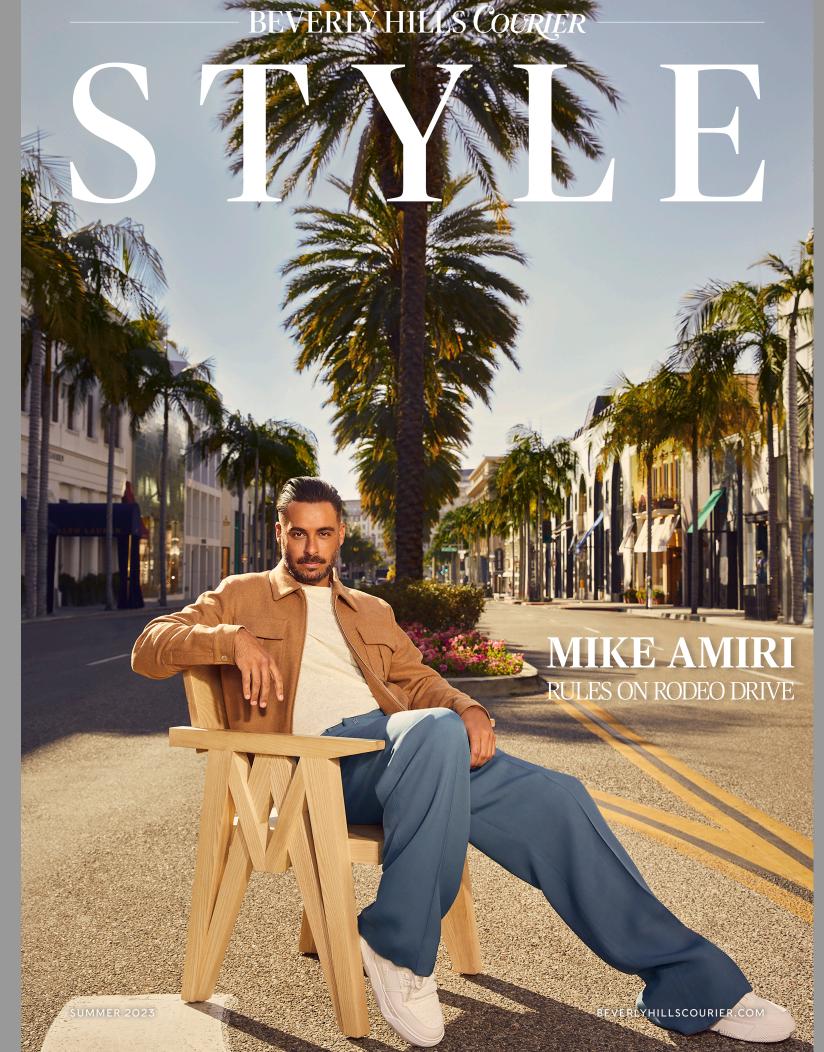

# SILIS COURIER STATE OF THE STA











SUMMER 2021 HOLIDAY 2021 SUMMER 2022 HOLIDAY 2022 SUMMER 2023

### STYLE MAGAZINE

30,000 5,000 88,000

**PRINT CIRCULATION** 

**GLOSSY CIRCULATION** 

**AUDIENCE** 

REACH

STYLE ISSUES

PER YEAR

16,939 404,000

**DIGITAL SUBSCRIBERS** 

**GLOBAL IMPRESSIONS** 

| PLACEMENT (PER INSERTION) | RATE    | RATE (2X) |
|---------------------------|---------|-----------|
| FULL PAGE                 | \$5,000 | \$4,500   |
| TWO-PAGE SPREAD           | \$9,000 | \$8,280   |
| HALF PAGE                 | \$3,250 | \$2,900   |
| INSIDE FRONT/BACK         | \$6,000 | \$5,500   |
| BACK COVER                | \$6,500 | \$6,000   |

## **FULL PAGE**

TRIM: 9.625" W X 13.25" H BLEED: 9.875" W X 13.5" H

LIVE: 8.875" W X 12.5" H

#### TWO-PAGE SPREAD (W/ **CENTER BLEED)**

TRIM: 19.25" W X 13.25" H